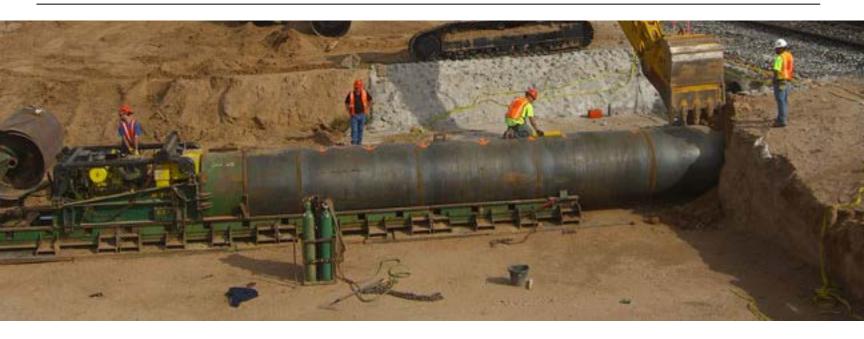

### **AUGER BORING, PILOT TUBE, PIPE RAMMING**

- o Pilot Tube/Guided Boring/Axis
- o Pipe Ramming/Pipe Hammering
- o Small Boring Unit (SBU)
- o Cellular Grouting

# Benefits of Auger Boring, Pilot Tube, Pipe Ramming:

- o Timeless application that creates extremely stable bores
- o Simple, effective method with a high success rate
- o Little to no disruption to surface, buildings, rail or traffic
- o Safe, fast method with low operating costs