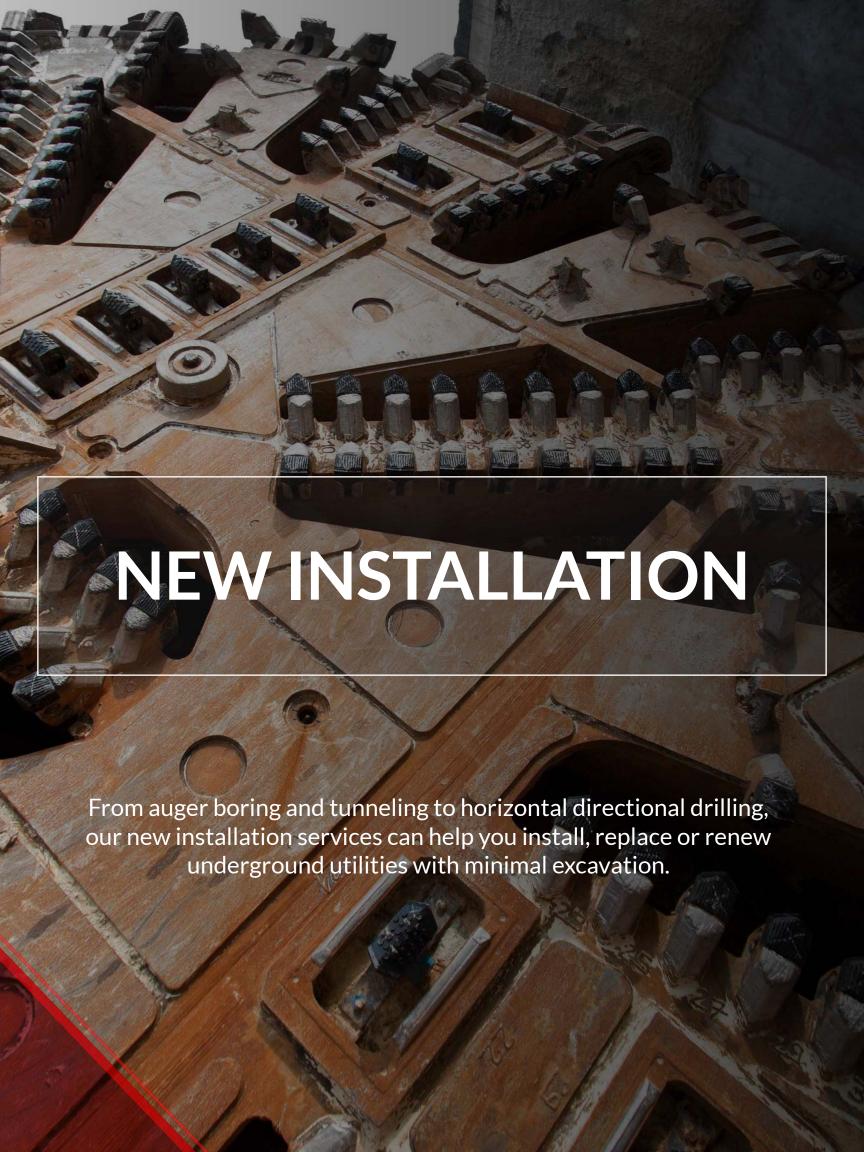

New Installation ••••••• MIDWEST MOLE 3

### **AUGER BORING, PILOT TUBE, PIPE RAMMING**

- o Pilot Tube/Guided Boring/Axis
- o Pipe Ramming/Pipe Hammering
- o Small Boring Unit (SBU)
- o Cellular Grouting

# Benefits of Auger Boring, Pilot Tube, Pipe Ramming:

- o Timeless application that creates extremely stable bores
- o Simple, effective method with a high success rate
- o Little to no disruption to surface, buildings, rail or traffic
- o Safe, fast method with low operating costs